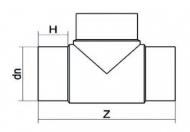

| TECHNICAL DATASHEET |
|---------------------|
| Spigot Fittings     |
| Tee 90° Long Spigot |

| PRODUCT DETAILS |        | GEOMETRIC CHARACTERISTICS |     |
|-----------------|--------|---------------------------|-----|
| ITEM CODE       | TP200C | dn                        | 200 |
| dn              | 200    | H [mm]                    | 118 |
| SDR DESIGN      | 11     | Z [mm]                    | 503 |
|                 |        | Mass [kg]                 | 7.7 |