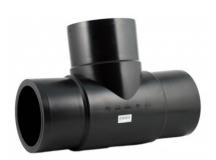

| TECHNICAL DATASHEET |
|---------------------|
| Spigot Fittings     |
| Tee 90° Long Spigot |

| PRODUCT DETAILS |        | GEOMETRIC CHARACTERISTICS |     |
|-----------------|--------|---------------------------|-----|
| ITEM CODE       | TP200C | dn                        | 200 |
| dn              | 200    | H [mm]                    | 118 |
| SDR DESIGN      | 11     | Z [mm]                    | 503 |
|                 |        | Mass [kg]                 | 7.7 |

<sup>\*</sup>The pictures are for illustrative purposes only. the product may differ in color and / or some of its parts