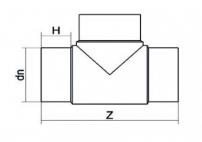

TECHNICAL DATASHEET

Tee 90° Long Spigot

| PRODUCT DETAILS |        | GEO       | GEOMETRIC CHARACTERISTICS |  |
|-----------------|--------|-----------|---------------------------|--|
| ITEM CODE       | TP180C | dn        | 180                       |  |
| dn              | 180    | H [mm]    | 108                       |  |
| SDR DESIGN      | 11     | Z [mm]    | 451                       |  |
|                 |        | Mass [kg] | 5.8                       |  |