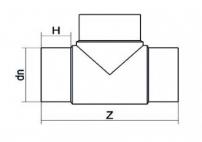

TECHNICAL DATASHEET

Tee 90° Long Spigot

| PRODUCT DETAILS |        | GEO       | GEOMETRIC CHARACTERISTICS |  |
|-----------------|--------|-----------|---------------------------|--|
| ITEM CODE       | TP160C | dn        | 160                       |  |
| dn              | 160    | H [mm]    | 105                       |  |
| SDR DESIGN      | 11     | Z [mm]    | 425                       |  |
|                 |        | Mass [kg] | 4.5                       |  |