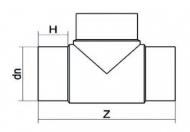

| TECHNICAL DATASHEET |
|---------------------|
| Spigot Fittings     |
| Tee 90° Long Spigot |

| PRODUCT DETAILS |        | GEOMETRIC CHARACTERISTICS |     |
|-----------------|--------|---------------------------|-----|
| ITEM CODE       | TP125C | dn                        | 125 |
| dn              | 125    | H [mm]                    | 91  |
| SDR DESIGN      | 11     | Z [mm]                    | 359 |
|                 |        | Mass [kg]                 | 2.3 |