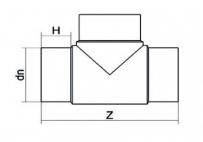

TECHNICAL DATASHEET

Tee 90° Long Spigot

| Р          | RODUCT DETAILS | GEO       | METRIC CHARACTERISTICS |  |
|------------|----------------|-----------|------------------------|--|
| ITEM CODE  | TP110C         | dn        | 110                    |  |
| dn         | 110            | H [mm]    | 91                     |  |
| SDR DESIGN | 11             | Z [mm]    | 338                    |  |
|            |                | Mass [kg] | 1.7                    |  |