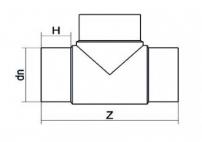

TECHNICAL DATASHEET

Spigot Fittings

Tee 90° Long Spigot

| PRODUCT DETAILS |        | GEC       | GEOMETRIC CHARACTERISTICS |  |
|-----------------|--------|-----------|---------------------------|--|
| ITEM CODE       | TP090C | dn        | 90                        |  |
| dn              | 90     | H [mm]    | 83                        |  |
| SDR DESIGN      | 11     | Z [mm]    | 306                       |  |
|                 |        | Mass [kg] | 1.11                      |  |