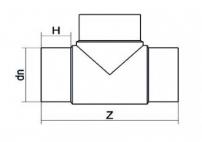

TECHNICAL DATASHEET

Tee 90° Long Spigot

| PRODUCT DETAILS |        | GEO       | GEOMETRIC CHARACTERISTICS |  |
|-----------------|--------|-----------|---------------------------|--|
| ITEM CODE       | TP040C | dn        | 40                        |  |
| dn              | 40     | H [mm]    | 57                        |  |
| SDR DESIGN      | 11     | Z [mm]    | 175                       |  |
|                 |        | Mass [kg] | 0.12                      |  |