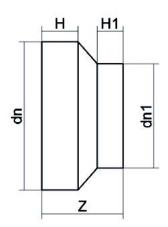

| TECHNICAL DATASHEET    |  |
|------------------------|--|
| Spigot Fittings        |  |
| RIDUZIONE CODOLO CORTO |  |

| PRODUCT DETAILS |            | GEOMETRIC CHARACTERISTICS |      |
|-----------------|------------|---------------------------|------|
| ITEM CODE       | RCP560450G | dn                        | 560  |
| dn              | 560 - 450  | d <sub>n</sub> 1          | 450  |
| SDR DESIGN      | 9          | H [mm]                    | 57   |
|                 |            | H1 [mm]                   | 65   |
|                 |            | Z [mm]                    | 185  |
|                 |            | Mass [kg]                 | 15.8 |