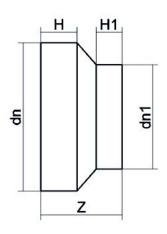

TECHNICAL DATASHEET

Spigot Fittings

RIDUZIONE CODOLO CORTO

| PRODUCT DETAILS |            | GEO       | GEOMETRIC CHARACTERISTICS |  |
|-----------------|------------|-----------|---------------------------|--|
| ITEM CODE       | RCP560400G | dn        | 560                       |  |
| dn              | 560 - 400  | dn1       | 400                       |  |
| SDR DESIGN      | 9          | H [mm]    | 53                        |  |
|                 |            | H1 [mm]   | 98                        |  |
|                 |            | Z [mm]    | 240                       |  |
|                 |            | Mass [kg] | 17.32                     |  |