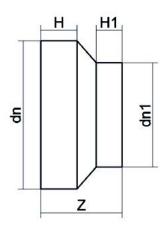

| TECHNICAL DATASHEET    |
|------------------------|
| Spigot Fittings        |
| RIDUZIONE CODOLO CORTO |

| PRODUCT DETAILS |            | GEC       | GEOMETRIC CHARACTERISTICS |  |
|-----------------|------------|-----------|---------------------------|--|
| ITEM CODE       | RCP450400G | dn        | 450                       |  |
| dn              | 450 - 400  | d₁1       | 400                       |  |
| SDR DESIGN      | 9          | H [mm]    | 62                        |  |
|                 |            | H1 [mm]   | 98                        |  |
|                 |            | Z [mm]    | 190                       |  |
|                 |            | Mass [kg] | 14.6                      |  |