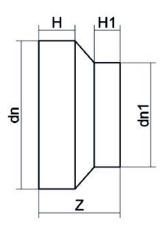

| TECHNICAL DATASHEET    |  |
|------------------------|--|
| Spigot Fittings        |  |
| RIDUZIONE CODOLO CORTO |  |

| PRODUCT DETAILS |            | GEC              | GEOMETRIC CHARACTERISTICS |  |
|-----------------|------------|------------------|---------------------------|--|
| ITEM CODE       | RCP400280G | dn               | 400                       |  |
| dn              | 400 - 280  | d <sub>n</sub> 1 | 280                       |  |
| SDR DESIGN      | 9          | H [mm]           | 95                        |  |
|                 |            | H1 [mm]          | 75                        |  |
|                 |            | Z [mm]           | 227                       |  |
|                 |            | Mass [kg]        | 12                        |  |