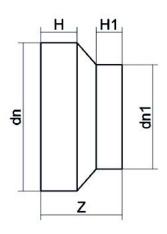

TECHNICAL DATASHEET

Spigot Fittings

RIDUZIONE CODOLO CORTO

| PRODUCT DETAILS |            | GEO       | GEOMETRIC CHARACTERISTICS |  |
|-----------------|------------|-----------|---------------------------|--|
| ITEM CODE       | RCP315225G | dn        | 315                       |  |
| dn              | 315 - 225  | dn1       | 225                       |  |
| SDR DESIGN      | 9          | H [mm]    | 80                        |  |
|                 |            | H1 [mm]   | 55                        |  |
|                 |            | Z [mm]    | 184                       |  |
|                 |            | Mass [kg] | 6.2                       |  |