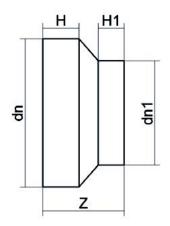

| TECHNICAL DATASHEET    |  |
|------------------------|--|
| Spigot Fittings        |  |
| RIDUZIONE CODOLO CORTO |  |

| PRODUCT DETAILS |            | GEC              | GEOMETRIC CHARACTERISTICS |  |
|-----------------|------------|------------------|---------------------------|--|
| ITEM CODE       | RCP280250G | dn               | 280                       |  |
| dn              | 280 - 250  | d <sub>n</sub> 1 | 250                       |  |
| SDR DESIGN      | 9          | H [mm]           | 71                        |  |
|                 |            | H1 [mm]          | 63                        |  |
|                 |            | Z [mm]           | 148                       |  |
|                 |            | Mass [kg]        | 4                         |  |