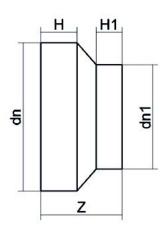

TECHNICAL DATASHEET

Spigot Fittings

RIDUZIONE CODOLO CORTO

| PRODUCT DETAILS |            | GEO       | GEOMETRIC CHARACTERISTICS |  |
|-----------------|------------|-----------|---------------------------|--|
| ITEM CODE       | RCP280200G | dn        | 280                       |  |
| dn              | 280 - 200  | dn1       | 200                       |  |
| SDR DESIGN      | 9          | H [mm]    | 71                        |  |
|                 |            | H1 [mm]   | 50                        |  |
|                 |            | Z [mm]    | 161                       |  |
|                 |            | Mass [kg] | 3.4                       |  |