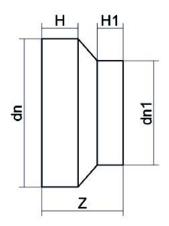

| TECHNICAL DATASHEET    |
|------------------------|
| Spigot Fittings        |
| RIDUZIONE CODOLO CORTO |

| PRODUCT DETAILS |            | GEC              | GEOMETRIC CHARACTERISTICS |  |
|-----------------|------------|------------------|---------------------------|--|
| ITEM CODE       | RCP250225G | dn               | 250                       |  |
| dn              | 250 - 225  | d <sub>n</sub> 1 | 225                       |  |
| SDR DESIGN      | 9          | H [mm]           | 50                        |  |
|                 |            | H1 [mm]          | 68                        |  |
|                 |            | Z [mm]           | 150                       |  |
|                 |            | Mass [kg]        | 3.1                       |  |