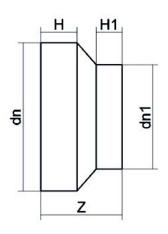

TECHNICAL DATASHEET

Spigot Fittings

RIDUZIONE CODOLO CORTO

| PRODUCT DETAILS |            | GEO       | GEOMETRIC CHARACTERISTICS |  |
|-----------------|------------|-----------|---------------------------|--|
| ITEM CODE       | RCP450355H | dn        | 450                       |  |
| dn              | 450 - 355  | dn1       | 355                       |  |
| SDR DESIGN      | 7.4        | H [mm]    | 62                        |  |
|                 |            | H1 [mm]   | 93                        |  |
|                 |            | Z [mm]    | 204                       |  |
|                 |            | Mass [kg] | 15.4                      |  |