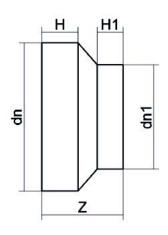

TECHNICAL DATASHEET

Spigot Fittings

RIDUZIONE CODOLO CORTO

| PRODUCT DETAILS |            | GEO       | GEOMETRIC CHARACTERISTICS |  |
|-----------------|------------|-----------|---------------------------|--|
| ITEM CODE       | RCP355250H | dn        | 355                       |  |
| dn              | 355 - 250  | dn1       | 250                       |  |
| SDR DESIGN      | 7.4        | H [mm]    | 86                        |  |
|                 |            | H1 [mm]   | 63                        |  |
|                 |            | Z [mm]    | 196                       |  |
|                 |            | Mass [kg] | 8.6                       |  |