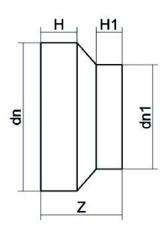

TECHNICAL DATASHEET

Spigot Fittings

RIDUZIONE CODOLO CORTO

| PRODUCT DETAILS |            | GEO       | GEOMETRIC CHARACTERISTICS |  |
|-----------------|------------|-----------|---------------------------|--|
| ITEM CODE       | RCP315250H | dn        | 315                       |  |
| dn              | 315 - 250  | dn1       | 250                       |  |
| SDR DESIGN      | 7.4        | H [mm]    | 80                        |  |
|                 |            | H1 [mm]   | 63                        |  |
|                 |            | Z [mm]    | 179                       |  |
|                 |            | Mass [kg] | 6.78                      |  |