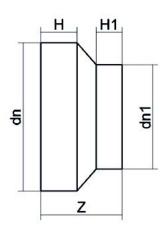

TECHNICAL DATASHEET

Spigot Fittings

RIDUZIONE CODOLO CORTO

| PRODUCT DETAILS |            | GEO              | GEOMETRIC CHARACTERISTICS |  |
|-----------------|------------|------------------|---------------------------|--|
| ITEM CODE       | RCP280225H | dn               | 280                       |  |
| dn              | 280 - 225  | d <sub>n</sub> 1 | 225                       |  |
| SDR DESIGN      | 7.4        | H [mm]           | 71                        |  |
|                 |            | H1 [mm]          | 55                        |  |
|                 |            | Z [mm]           | 154                       |  |
|                 |            | Mass [kg]        | 4.6                       |  |