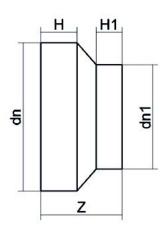

TECHNICAL DATASHEET

Spigot Fittings

RIDUZIONE CODOLO CORTO

| PRODUCT DETAILS |            | GEO       | GEOMETRIC CHARACTERISTICS |  |
|-----------------|------------|-----------|---------------------------|--|
| ITEM CODE       | RCP250200H | dn        | 250                       |  |
| dn              | 250 - 200  | dn1       | 200                       |  |
| SDR DESIGN      | 7.4        | H [mm]    | 58                        |  |
|                 |            | H1 [mm]   | 50                        |  |
|                 |            | Z [mm]    | 140                       |  |
|                 |            | Mass [kg] | 3.8                       |  |