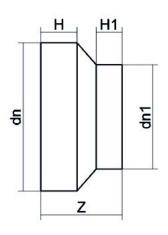

TECHNICAL DATASHEET

Spigot Fittings

RIDUZIONE CODOLO CORTO

| PRODUCT DETAILS |            | GEO              | GEOMETRIC CHARACTERISTICS |  |
|-----------------|------------|------------------|---------------------------|--|
| ITEM CODE       | RCP250180H | dn               | 250                       |  |
| dn              | 250 - 180  | d <sub>n</sub> 1 | 180                       |  |
| SDR DESIGN      | 7.4        | H [mm]           | 62                        |  |
|                 |            | H1 [mm]          | 50                        |  |
|                 |            | Z [mm]           | 155                       |  |
|                 |            | Mass [kg]        | 3.7                       |  |