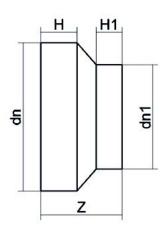

TECHNICAL DATASHEET

Spigot Fittings

RIDUZIONE CODOLO CORTO

| PRODUCT DETAILS |            | GEO       | GEOMETRIC CHARACTERISTICS |  |
|-----------------|------------|-----------|---------------------------|--|
| ITEM CODE       | RCP250160H | dn        | 250                       |  |
| dn              | 250 - 160  | dn1       | 160                       |  |
| SDR DESIGN      | 7.4        | H [mm]    | 58                        |  |
|                 |            | H1 [mm]   | 55                        |  |
|                 |            | Z [mm]    | 163                       |  |
|                 |            | Mass [kg] | 3.6                       |  |