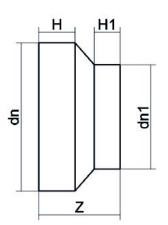

## TECHNICAL DATASHEET Spigot Fittings

RIDUZIONE CODOLO CORTO

| PRODUCT DETAILS |            | GEO              | GEOMETRIC CHARACTERISTICS |  |
|-----------------|------------|------------------|---------------------------|--|
| ITEM CODE       | RCP800710E | dn               | 800                       |  |
| dn              | 800 - 710  | d <sub>n</sub> 1 | 710                       |  |
| SDR DESIGN      | 33         | H [mm]           | 62                        |  |
|                 |            | H1 [mm]          | 60                        |  |
|                 |            | Z [mm]           | 160                       |  |