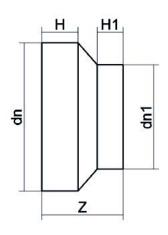

TECHNICAL DATASHEET

Spigot Fittings

RIDUZIONE CODOLO CORTO

| PRODUCT DETAILS |            | GEON    | GEOMETRIC CHARACTERISTICS |  |
|-----------------|------------|---------|---------------------------|--|
| ITEM CODE       | RCP315225E | dn      | 315                       |  |
| dn              | 315 - 225  | dn1     | 225                       |  |
| SDR DESIGN      | 33         | H [mm]  | 80                        |  |
|                 |            | H1 [mm] | 55                        |  |
|                 |            | Z [mm]  | 184                       |  |