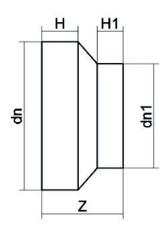

| TECHNICAL DATASHEET    |
|------------------------|
| Spigot Fittings        |
| RIDUZIONE CODOLO CORTO |

| PRODUCT DETAILS |            | GEOMETRIC CHARACTERISTICS |      |
|-----------------|------------|---------------------------|------|
| ITEM CODE       | RCP710630A | dn                        | 710  |
| dn              | 710 - 630  | d <sub>n</sub> 1          | 630  |
| SDR DESIGN      | 26         | H [mm]                    | 65   |
|                 |            | H1 [mm]                   | 62   |
|                 |            | Z [mm]                    | 160  |
|                 |            | Mass [kg]                 | 12.1 |