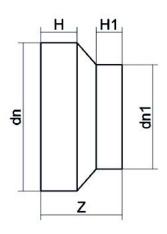

TECHNICAL DATASHEET

Spigot Fittings

RIDUZIONE CODOLO CORTO

| PRODUCT DETAILS |            | GEO       | GEOMETRIC CHARACTERISTICS |  |
|-----------------|------------|-----------|---------------------------|--|
| ITEM CODE       | RCP630560A | dn        | 630                       |  |
| dn              | 630 - 560  | dn1       | 560                       |  |
| SDR DESIGN      | 26         | H [mm]    | 63                        |  |
|                 |            | H1 [mm]   | 63                        |  |
|                 |            | Z [mm]    | 186                       |  |
|                 |            | Mass [kg] | 9.9                       |  |