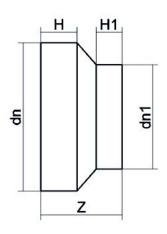

TECHNICAL DATASHEET

Spigot Fittings

RIDUZIONE CODOLO CORTO

| PRODUCT DETAILS |            | GEC       | GEOMETRIC CHARACTERISTICS |  |
|-----------------|------------|-----------|---------------------------|--|
| ITEM CODE       | RCP630450A | dn        | 630                       |  |
| dn              | 630 - 450  | dn1       | 450                       |  |
| SDR DESIGN      | 26         | H [mm]    | 58                        |  |
|                 |            | H1 [mm]   | 65                        |  |
|                 |            | Z [mm]    | 230                       |  |
|                 |            | Mass [kg] | 10.6                      |  |