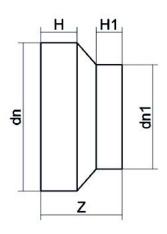

TECHNICAL DATASHEET

Spigot Fittings

RIDUZIONE CODOLO CORTO

| PRODUCT DETAILS |            | GEO       | GEOMETRIC CHARACTERISTICS |  |
|-----------------|------------|-----------|---------------------------|--|
| ITEM CODE       | RCP560400A | dn        | 560                       |  |
| dn              | 560 - 400  | dn1       | 400                       |  |
| SDR DESIGN      | 26         | H [mm]    | 53                        |  |
|                 |            | H1 [mm]   | 98                        |  |
|                 |            | Z [mm]    | 240                       |  |
|                 |            | Mass [kg] | 11.6                      |  |