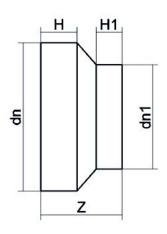

TECHNICAL DATASHEET

Spigot Fittings

RIDUZIONE CODOLO CORTO

| PRODUCT DETAILS |            | GEO       | GEOMETRIC CHARACTERISTICS |  |
|-----------------|------------|-----------|---------------------------|--|
| ITEM CODE       | RCP500450A | dn        | 500                       |  |
| dn              | 500 - 450  | dn1       | 450                       |  |
| SDR DESIGN      | 26         | H [mm]    | 60                        |  |
|                 |            | H1 [mm]   | 65                        |  |
|                 |            | Z [mm]    | 165                       |  |
|                 |            | Mass [kg] | 9.1                       |  |