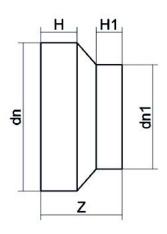

TECHNICAL DATASHEET

Spigot Fittings

RIDUZIONE CODOLO CORTO

| PRODUCT DETAILS |            | GEO       | GEOMETRIC CHARACTERISTICS |  |
|-----------------|------------|-----------|---------------------------|--|
| ITEM CODE       | RCP450400A | dn        | 450                       |  |
| dn              | 450 - 400  | dn1       | 400                       |  |
| SDR DESIGN      | 26         | H [mm]    | 62                        |  |
|                 |            | H1 [mm]   | 98                        |  |
|                 |            | Z [mm]    | 190                       |  |
|                 |            | Mass [kg] | 8.2                       |  |