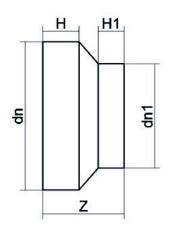

| TECHNICAL DATASHEET    |
|------------------------|
| Spigot Fittings        |
| RIDUZIONE CODOLO CORTO |

| PRODUCT DETAILS |            | GEOMETRIC CHARACTERISTICS |     |
|-----------------|------------|---------------------------|-----|
| ITEM CODE       | RCP450355A | dn                        | 450 |
| dn              | 450 - 355  | d <sub>n</sub> 1          | 355 |
| SDR DESIGN      | 26         | H [mm]                    | 62  |
|                 |            | H1 [mm]                   | 93  |
|                 |            | Z [mm]                    | 204 |
|                 |            | Mass [kg]                 | 8   |