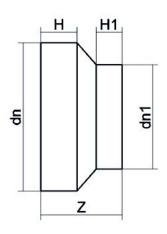

TECHNICAL DATASHEET

Spigot Fittings

RIDUZIONE CODOLO CORTO

| PRODUCT DETAILS |            | GEO       | GEOMETRIC CHARACTERISTICS |  |
|-----------------|------------|-----------|---------------------------|--|
| ITEM CODE       | RCP450315A | dn        | 450                       |  |
| dn              | 450 - 315  | dn1       | 315                       |  |
| SDR DESIGN      | 26         | H [mm]    | 62                        |  |
|                 |            | H1 [mm]   | 84                        |  |
|                 |            | Z [mm]    | 224                       |  |
|                 |            | Mass [kg] | 7.6                       |  |