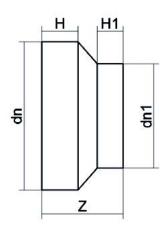

| TECHNICAL DATASHEET    |
|------------------------|
| Spigot Fittings        |
| RIDUZIONE CODOLO CORTO |

| PRODUCT DETAILS |            | GEC              | GEOMETRIC CHARACTERISTICS |  |
|-----------------|------------|------------------|---------------------------|--|
| ITEM CODE       | RCP400280A | <b>d</b> n       | 400                       |  |
| dn              | 400 - 280  | d <sub>n</sub> 1 | 280                       |  |
| SDR DESIGN      | 26         | H [mm]           | 95                        |  |
|                 |            | H1 [mm]          | 75                        |  |
|                 |            | Z [mm]           | 227                       |  |
|                 |            | Mass [kg]        | 5.4                       |  |