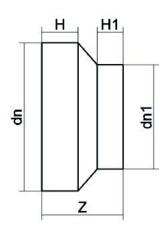

TECHNICAL DATASHEET

Spigot Fittings

RIDUZIONE CODOLO CORTO

| PRODUCT DETAILS |            | GEO              | GEOMETRIC CHARACTERISTICS |  |
|-----------------|------------|------------------|---------------------------|--|
| ITEM CODE       | RCP355315A | dn               | 355                       |  |
| dn              | 355 - 315  | d <sub>n</sub> 1 | 315                       |  |
| SDR DESIGN      | 26         | H [mm]           | 86                        |  |
|                 |            | H1 [mm]          | 84                        |  |
|                 |            | Z [mm]           | 187                       |  |
|                 |            | Mass [kg]        | 5                         |  |