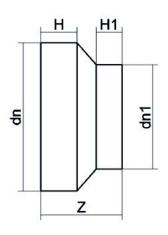

TECHNICAL DATASHEET

Spigot Fittings

RIDUZIONE CODOLO CORTO

| PRODUCT DETAILS |            | GEO       | GEOMETRIC CHARACTERISTICS |  |
|-----------------|------------|-----------|---------------------------|--|
| ITEM CODE       | RCP355250A | dn        | 355                       |  |
| dn              | 355 - 250  | dn1       | 250                       |  |
| SDR DESIGN      | 26         | H [mm]    | 86                        |  |
|                 |            | H1 [mm]   | 63                        |  |
|                 |            | Z [mm]    | 196                       |  |
|                 |            | Mass [kg] | 4.5                       |  |