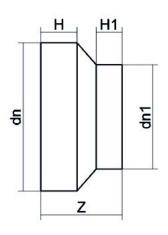

TECHNICAL DATASHEET

Spigot Fittings

RIDUZIONE CODOLO CORTO

| PRODUCT DETAILS |            | GEO       | GEOMETRIC CHARACTERISTICS |  |
|-----------------|------------|-----------|---------------------------|--|
| ITEM CODE       | RCP315280A | dn        | 315                       |  |
| dn              | 315 - 280  | dn1       | 280                       |  |
| SDR DESIGN      | 26         | H [mm]    | 80                        |  |
|                 |            | H1 [mm]   | 75                        |  |
|                 |            | Z [mm]    | 174                       |  |
|                 |            | Mass [kg] | 3.4                       |  |