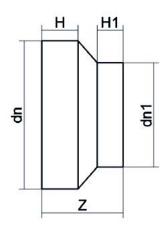

| TECHNICAL DATASHEET    |  |
|------------------------|--|
| Spigot Fittings        |  |
| RIDUZIONE CODOLO CORTO |  |

| PRODUCT DETAILS |            | GEOMETRIC CHARACTERISTICS |     |
|-----------------|------------|---------------------------|-----|
| ITEM CODE       | RCP315225A | dn                        | 315 |
| dn              | 315 - 225  | d <sub>n</sub> 1          | 225 |
| SDR DESIGN      | 26         | H [mm]                    | 80  |
|                 |            | H1 [mm]                   | 55  |
|                 |            | Z [mm]                    | 184 |
|                 |            | Mass [kg]                 | 2.9 |