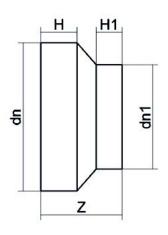

TECHNICAL DATASHEET

Spigot Fittings

RIDUZIONE CODOLO CORTO

| PRODUCT DETAILS |            | GEO       | GEOMETRIC CHARACTERISTICS |  |
|-----------------|------------|-----------|---------------------------|--|
| ITEM CODE       | RCP280225A | dn        | 280                       |  |
| dn              | 280 - 225  | dn1       | 225                       |  |
| SDR DESIGN      | 26         | H [mm]    | 71                        |  |
|                 |            | H1 [mm]   | 55                        |  |
|                 |            | Z [mm]    | 154                       |  |
|                 |            | Mass [kg] | 2.2                       |  |