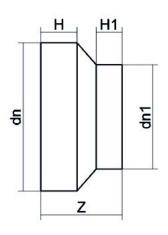

TECHNICAL DATASHEET

Spigot Fittings

RIDUZIONE CODOLO CORTO

| PRODUCT DETAILS |            | GEO       | GEOMETRIC CHARACTERISTICS |  |
|-----------------|------------|-----------|---------------------------|--|
| ITEM CODE       | RCP280200A | dn        | 280                       |  |
| dn              | 280 - 200  | dn1       | 200                       |  |
| SDR DESIGN      | 26         | H [mm]    | 71                        |  |
|                 |            | H1 [mm]   | 50                        |  |
|                 |            | Z [mm]    | 161                       |  |
|                 |            | Mass [kg] | 2.6                       |  |