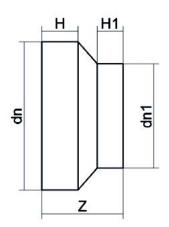

| TECHNICAL DATASHEET    |  |
|------------------------|--|
| Spigot Fittings        |  |
| RIDUZIONE CODOLO CORTO |  |

| PRODUCT DETAILS |            | GEO              | GEOMETRIC CHARACTERISTICS |  |
|-----------------|------------|------------------|---------------------------|--|
| ITEM CODE       | RCP250225A | dn               | 250                       |  |
| dn              | 250 - 225  | d <sub>n</sub> 1 | 225                       |  |
| SDR DESIGN      | 26         | H [mm]           | 50                        |  |
|                 |            | H1 [mm]          | 68                        |  |
|                 |            | Z [mm]           | 150                       |  |
|                 |            | Mass [kg]        | 2.2                       |  |