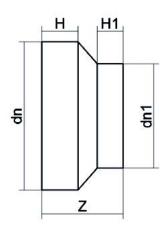

| TECHNICAL DATASHEET    |
|------------------------|
| Spigot Fittings        |
| RIDUZIONE CODOLO CORTO |

| PRODUCT DETAILS |            | GEC       | GEOMETRIC CHARACTERISTICS |  |
|-----------------|------------|-----------|---------------------------|--|
| ITEM CODE       | RCP250160A | dn        | 250                       |  |
| dn              | 250 - 160  | d₁1       | 160                       |  |
| SDR DESIGN      | 26         | H [mm]    | 58                        |  |
|                 |            | H1 [mm]   | 55                        |  |
|                 |            | Z [mm]    | 163                       |  |
|                 |            | Mass [kg] | 1.5                       |  |