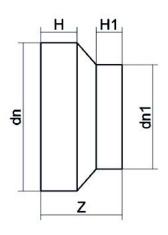

TECHNICAL DATASHEET

Spigot Fittings

RIDUZIONE CODOLO CORTO

| PRODUCT DETAILS |              | GEC       | GEOMETRIC CHARACTERISTICS |  |
|-----------------|--------------|-----------|---------------------------|--|
| ITEM CODE       | RCP12001000A | dn        | 1200                      |  |
| dn              | 1200 - 1000  | dn1       | 1000                      |  |
| SDR DESIGN      | 26           | H [mm]    | 58                        |  |
|                 |              | H1 [mm]   | 45                        |  |
|                 |              | Z [mm]    | 165                       |  |
|                 |              | Mass [kg] | 32.7                      |  |