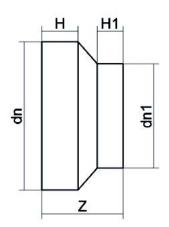

| TECHNICAL DATASHEET    |  |
|------------------------|--|
| Spigot Fittings        |  |
| RIDUZIONE CODOLO CORTO |  |

| PRODUCT DETAILS |            | GEC              | GEOMETRIC CHARACTERISTICS |  |
|-----------------|------------|------------------|---------------------------|--|
| ITEM CODE       | RCP800710B | dn               | 800                       |  |
| dn              | 800 - 710  | d <sub>n</sub> 1 | 710                       |  |
| SDR DESIGN      | 17         | H [mm]           | 62                        |  |
|                 |            | H1 [mm]          | 60                        |  |
|                 |            | Z [mm]           | 160                       |  |
|                 |            | Mass [kg]        | 18.8                      |  |