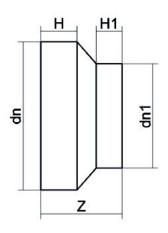

TECHNICAL DATASHEET

Spigot Fittings

RIDUZIONE CODOLO CORTO

| PRODUCT DETAILS |            | GEOI      | GEOMETRIC CHARACTERISTICS |  |
|-----------------|------------|-----------|---------------------------|--|
| ITEM CODE       | RCP630560B | dn        | 630                       |  |
| dn              | 630 - 560  | dn1       | 560                       |  |
| SDR DESIGN      | 17         | H [mm]    | 63                        |  |
|                 |            | H1 [mm]   | 63                        |  |
|                 |            | Z [mm]    | 186                       |  |
|                 |            | Mass [kg] | 12                        |  |