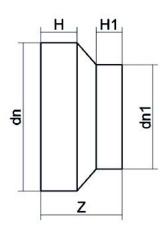

TECHNICAL DATASHEET

Spigot Fittings

RIDUZIONE CODOLO CORTO

| PRODUCT DETAILS |            | GEO       | GEOMETRIC CHARACTERISTICS |  |
|-----------------|------------|-----------|---------------------------|--|
| ITEM CODE       | RCP630500B | dn        | 630                       |  |
| dn              | 630 - 500  | dn1       | 500                       |  |
| SDR DESIGN      | 17         | H [mm]    | 63                        |  |
|                 |            | H1 [mm]   | 62                        |  |
|                 |            | Z [mm]    | 206                       |  |
|                 |            | Mass [kg] | 13.4                      |  |