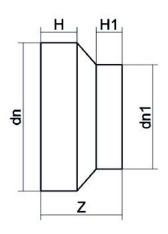

TECHNICAL DATASHEET

Spigot Fittings

RIDUZIONE CODOLO CORTO

| PRODUCT DETAILS |            | GEO       | GEOMETRIC CHARACTERISTICS |  |
|-----------------|------------|-----------|---------------------------|--|
| ITEM CODE       | RCP630450B | dn        | 630                       |  |
| dn              | 630 - 450  | dn1       | 450                       |  |
| SDR DESIGN      | 17         | H [mm]    | 58                        |  |
|                 |            | H1 [mm]   | 65                        |  |
|                 |            | Z [mm]    | 230                       |  |
|                 |            | Mass [kg] | 13.8                      |  |