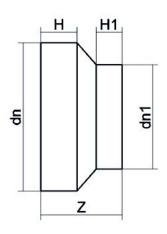

TECHNICAL DATASHEET

Spigot Fittings

RIDUZIONE CODOLO CORTO

| PRODUCT DETAILS |            | GEO       | GEOMETRIC CHARACTERISTICS |  |
|-----------------|------------|-----------|---------------------------|--|
| ITEM CODE       | RCP560500B | dn        | 560                       |  |
| dn              | 560 - 500  | dn1       | 500                       |  |
| SDR DESIGN      | 17         | H [mm]    | 57                        |  |
|                 |            | H1 [mm]   | 67                        |  |
|                 |            | Z [mm]    | 163                       |  |
|                 |            | Mass [kg] | 12                        |  |