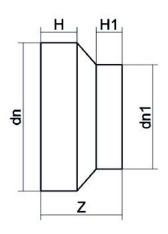

TECHNICAL DATASHEET

Spigot Fittings

RIDUZIONE CODOLO CORTO

| PRODUCT DETAILS |            | GEO       | GEOMETRIC CHARACTERISTICS |  |
|-----------------|------------|-----------|---------------------------|--|
| ITEM CODE       | RCP560450B | dn        | 560                       |  |
| dn              | 560 - 450  | dn1       | 450                       |  |
| SDR DESIGN      | 17         | H [mm]    | 57                        |  |
|                 |            | H1 [mm]   | 65                        |  |
|                 |            | Z [mm]    | 185                       |  |
|                 |            | Mass [kg] | 11.2                      |  |