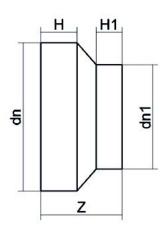

TECHNICAL DATASHEET

Spigot Fittings

RIDUZIONE CODOLO CORTO

| PRODUCT DETAILS |            | GEO       | GEOMETRIC CHARACTERISTICS |  |
|-----------------|------------|-----------|---------------------------|--|
| ITEM CODE       | RCP500400B | dn        | 500                       |  |
| dn              | 500 - 400  | dn1       | 400                       |  |
| SDR DESIGN      | 17         | H [mm]    | 60                        |  |
|                 |            | H1 [mm]   | 98                        |  |
|                 |            | Z [mm]    | 210                       |  |
|                 |            | Mass [kg] | 10.8                      |  |