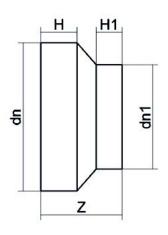

TECHNICAL DATASHEET

Spigot Fittings

RIDUZIONE CODOLO CORTO

| PRODUCT DETAILS |            | GEO       | GEOMETRIC CHARACTERISTICS |  |
|-----------------|------------|-----------|---------------------------|--|
| ITEM CODE       | RCP450315B | dn        | 450                       |  |
| dn              | 450 - 315  | dn1       | 315                       |  |
| SDR DESIGN      | 17         | H [mm]    | 62                        |  |
|                 |            | H1 [mm]   | 84                        |  |
|                 |            | Z [mm]    | 224                       |  |
|                 |            | Mass [kg] | 8                         |  |